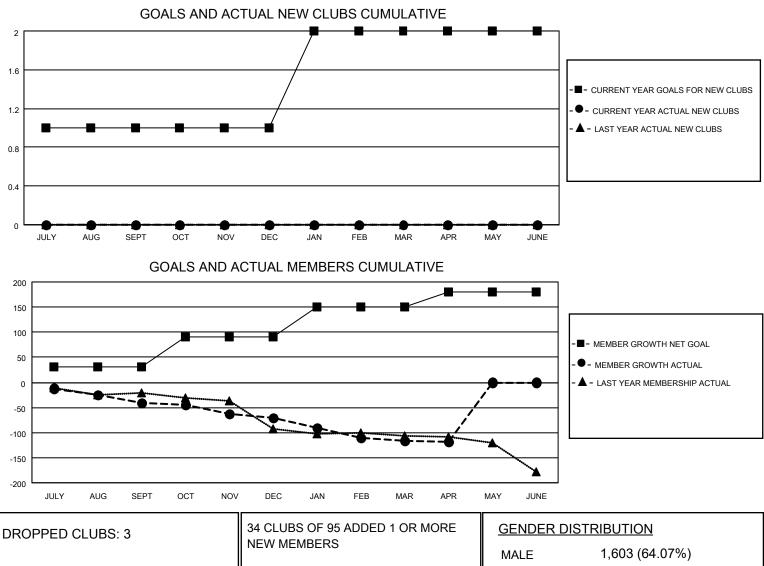

## LOCATION VIRGINIA

District 24 L

Results as of: 4/30/2021

| Clubs         |               |             |               | Members               |                        |                         |                                                    |  |
|---------------|---------------|-------------|---------------|-----------------------|------------------------|-------------------------|----------------------------------------------------|--|
|               | RESULTS FOR   | R 2020-2021 |               | RESULTS FOR 2020-2021 |                        |                         |                                                    |  |
| QUARTER       | NEW CLUB GOAL | NEW CLUBS   | DROPPED CLUBS | QUARTER MEME          | BER GROWTH NET<br>GOAL | MEMBER GROWTH<br>ACTUAL | DROPPED<br>MEMBERS ACTUAL<br>(including transfers) |  |
| JULY/AUG/SEPT | 1             | 0           | 1             | JULY/AUG/SEPT         | 30                     | 42                      | 71                                                 |  |
| OCT/NOV/DEC   | 0             | 0           | 0             | OCT/NOV/DEC           | 60                     | 53                      | 80                                                 |  |
| JAN/FEB/MAR   | 1             | 0           | 2             | JAN/FEB/MAR           | 60                     | 37                      | 70                                                 |  |
| APR/MAY/JUNE  | 0             | 0           | 0             | APR/MAY/JUNE          | 30                     | 7                       | 10                                                 |  |

| DROPPED CLUBS: 3 |     |                           |                            |                |     |
|------------------|-----|---------------------------|----------------------------|----------------|-----|
|                  |     | NEW MEMBERS               | MALE                       | 1,603 (64.07%) |     |
| DROPPED MEMBERS  |     |                           | FEMALE                     | 899 (35.93%)   |     |
|                  | 50  |                           | TOTAL FAMILY UNIT MEMBERS  |                | 458 |
| DECEASED         | 52  | CLICK HERE FOR CUMULATIVE |                            |                | 430 |
| CLUB CANCELLED   | 10  | MEMBERSHIP DATA           |                            |                |     |
| OTHER            | 169 |                           | FAMILY MEMBERS PAYING HALF |                | 231 |
| TOTAL            | 231 |                           |                            |                |     |
|                  |     | _                         |                            | _              |     |